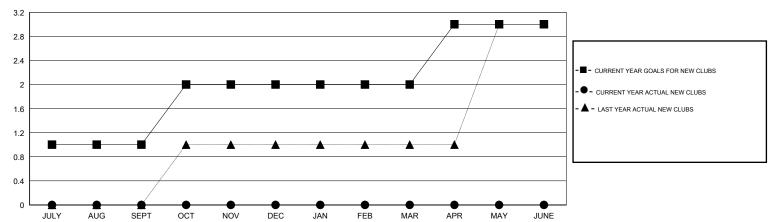

# GMT: John Muller LOCATION AUSTRALIA GMT CA 7

|                                        |                  | Clubs               |                            |                             |                                        |                    | Members                    |                              |                             |
|----------------------------------------|------------------|---------------------|----------------------------|-----------------------------|----------------------------------------|--------------------|----------------------------|------------------------------|-----------------------------|
|                                        | RESUI            | LTS FOR 2013-2014   |                            |                             | RESULTS FOR 2013-2014                  |                    |                            |                              |                             |
| QUARTER                                | NEW CLUB<br>GOAL | ACTUAL NEW<br>CLUBS | ACTUAL<br>DROPPED<br>CLUBS | ACTUAL NET<br>GAIN/<br>LOSS | QUARTER                                | NEW MEMBER<br>GOAL | ACTUAL TOTAL MEMBERS ADDED | ACTUAL<br>DROPPED<br>MEMBERS | ACTUAL NET<br>GAIN/<br>LOSS |
| JULY/AUG/SEPT                          | 1                | 0                   | 0                          | 0                           | JULY/AUG/SEPT                          | 32<br>25           | 64<br>37                   | 53<br>35                     | 11<br>2                     |
| OCT/NOV/DEC  JAN/FEB/MAR  APR/MAY/JUNE | 0                | 0                   | 0                          | 0                           | OCT/NOV/DEC  JAN/FEB/MAR  APR/MAY/JUNE | 9<br>31            | 36<br>0                    | 56<br>0                      | -20<br>0                    |
| APK/IVIAT/JUNE                         | •                |                     |                            |                             | APK/IVIAT/JUNE                         | <u> </u>           |                            |                              | ŭ                           |

#### GOALS AND ACTUAL NEW CLUBS CUMULATIVE