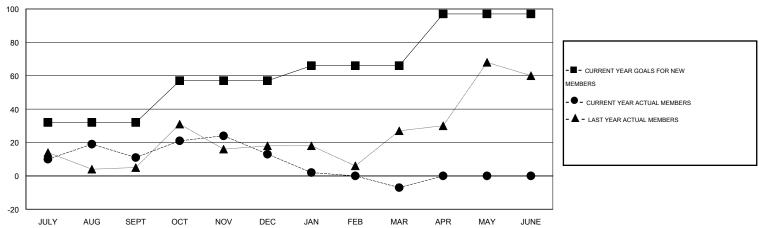

# GMT: John Muller LOCATION AUSTRALIA GMT CA 7

|                                        |                  | Clubs               |                            |                             |                                        |                    | Members                    |                              |                             |
|----------------------------------------|------------------|---------------------|----------------------------|-----------------------------|----------------------------------------|--------------------|----------------------------|------------------------------|-----------------------------|
|                                        | RESUI            | LTS FOR 2013-2014   |                            |                             | RESULTS FOR 2013-2014                  |                    |                            |                              |                             |
| QUARTER                                | NEW CLUB<br>GOAL | ACTUAL NEW<br>CLUBS | ACTUAL<br>DROPPED<br>CLUBS | ACTUAL NET<br>GAIN/<br>LOSS | QUARTER                                | NEW MEMBER<br>GOAL | ACTUAL TOTAL MEMBERS ADDED | ACTUAL<br>DROPPED<br>MEMBERS | ACTUAL NET<br>GAIN/<br>LOSS |
| JULY/AUG/SEPT                          | 1                | 0                   | 0                          | 0                           | JULY/AUG/SEPT                          | 32<br>25           | 64<br>37                   | 53<br>35                     | 11<br>2                     |
| OCT/NOV/DEC  JAN/FEB/MAR  APR/MAY/JUNE | 0                | 0                   | 0                          | 0                           | OCT/NOV/DEC  JAN/FEB/MAR  APR/MAY/JUNE | 9<br>31            | 36<br>0                    | 56<br>0                      | -20<br>0                    |
| APK/IVIAT/JUNE                         | •                |                     |                            |                             | APK/IVIAT/JUNE                         | <u> </u>           |                            |                              | ŭ                           |

#### GOALS AND ACTUAL MEMBERS CUMULATIVE

| DROPPED CLUBS: 0  DROPPED MEMBERS |     | 44 CLUBS OF 63 ADDED 1 OR MORE NEW MEMBERS | GENDER DISTRIBUTION  MALE 930 (65.26%)  FEMALE 495 (34.74%) |     |
|-----------------------------------|-----|--------------------------------------------|-------------------------------------------------------------|-----|
| DECEASED                          | 14  | CLICK HERE FOR HEALTH                      | EAMILY LINIT MEMBERS                                        | 259 |
| CLUB CANCELLED                    | 0   | ASSESSMENT DATA                            | FAMILY UNIT MEMBERS                                         |     |
| OTHER                             | 130 |                                            | HEAD OF HOUSEHOLD                                           | 128 |
| TOTAL                             | 144 |                                            | NON-HEAD OF HOUSEHOLD                                       | 131 |